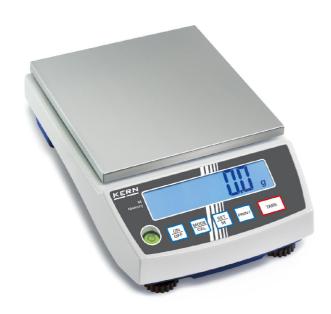

## **KERN PCB 250-3**

The standard in the laboratory

| Measuring system                                |                                                                                |
|-------------------------------------------------|--------------------------------------------------------------------------------|
| Adjustment options:                             | External calibration                                                           |
| Linearity:                                      | 5 mg                                                                           |
| Readability [d]:                                | 1 mg                                                                           |
| Recommended adjusting weight:                   | 200 g (F1)                                                                     |
| Repeatability:                                  | 1 mg                                                                           |
| Resolution:                                     | 250000                                                                         |
| Stabilisation time under laboratory conditions: | 3 s                                                                            |
| Tare range:                                     | 250 g                                                                          |
| Warm up time:                                   | 2 h                                                                            |
| Weighing capacity [Max]:                        | 250 g                                                                          |
| Weighing system:                                | Strain gauge                                                                   |
| Weighing units:                                 | kg to t ozt tl (HK) g mo lb tl<br>(Singap. Malays) dwt ffa tl<br>(Tw) ct gn oz |

| Construction                        |                    |
|-------------------------------------|--------------------|
| Casing material:                    | Plastic            |
| Dimensions draft shield (ÃxH):      | 106   42           |
| Level indicator:                    | yes                |
| Overall dimensions mounted (WxDxH): | 163 x 245 x 123 mm |
| Revolving screw feet:               | yes                |
| Weighing space (ÃxH):               | 90   40            |
| Weighing surface (d):               | 81                 |